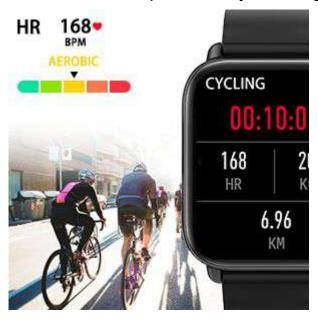

#### Heart Rate, Sleep, and Activity Tracking Heart Rate, Sleep, and Activity Tracking

Our smart health watch has three built-in professional sensors, it can accurately detect your heart rate in real time. Smartwatch 100 sports modes to meet your needs (pedometer, GPS distance, calories, breathing training, cycling, fitness, etc.) 24 hours health function (body temperature, heart rate, blood oxygen, sleep detection, stress detection) Let you better understand your health status and be in better shape for every challenge and change.