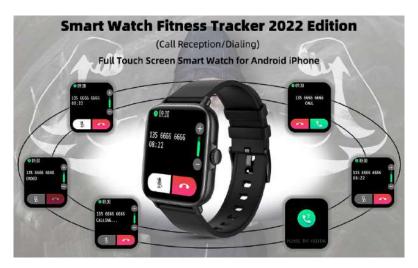

## About the thing

- **JISLA【AII-Day Activity Health Tracking** The fitness watch records daily steps, distance, calorie consumption. It can track and analyse Sleep time and heart rate, also monitor blood oxygen. All data can be synchronized to your phone for analysis and to help you create a scheduled routine to meet your health goals.
- **[28 Sport Modes and Life Assistant]** It supports 28 sport modes, such as swimming, running, climbing, Yoga, and so on. It can also work as an assistant: music and camera control, weather display, sedentary reminder, drink water reminder, alarm clock, stopwatch, flashlight, find phone, which help you live a convenient life.
- **[Smart Watch Bluetooth Call and Smart Notification]** After connecting the watch with your phone, you can directly dial the phone number on the screen to make or answer the call. Also you can receive SMS and APP messages (Text, Facebook, WhatsApp, Instagram, Twitter...) you won't miss any important information.
- **[1.7" HD Full Touch Screen and Customized Watch Face**] High texture metal watch frame with 1.7 "TFT full touch colorful screen bring comfortable touch and excellent visual experience. There are 150+ different watch face styles to choose in the App. You can also customize your watch faces with your loved photos. Also, watch screen will light up every time you raise your hand.