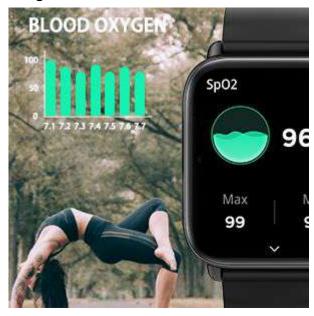

#### Your wrist health management doctor

Health Monitoring Sports Watch Smart watch with text and call Bluetooth, using high-performance sports optical sensor, can monitor physical health indicators and 24-hour heart rate monitoring. It can monitor blood oxygen, sleep tracking, Men's and women's fitness watches connect to APP to check body monitoring data to help you better understand your health and adjust your lifestyle reasonably.

#### Heart Rate, Sleep, and Activity Tracking Heart Rate, Sleep, and Activity Tracking

Our smart health watch has three built-in professional sensors, it can accurately detect your heart rate in real time. Smartwatch 100 sports modes to meet your needs (pedometer, GPS distance, calories, breathing training, cycling, fitness, etc.) 24 hours health function (body temperature, heart rate, blood oxygen, sleep detection, stress detection) Let you better understand your health status and be in better shape for every challenge and change.