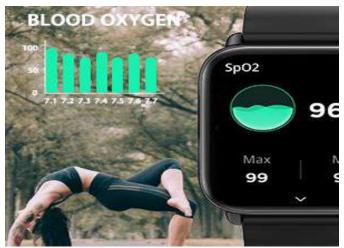

#### Your wrist health management doctor

Health Monitoring Sports Watch Smart watch with text and call Bluetooth, using high-performance sports optical sensor, can monitor physical health indicators and 24-hour heart rate monitoring. It can monitor blood oxygen, sleep tracking, Men's and women's fitness watches connect to APP to check body monitoring data to help you better understand your health and adjust your lifestyle reasonably.

#### Heart Rate, Sleep, and Activity Tracking Heart Rate, Sleep, and Activity Tracking

Our smart health watch has three built-in professional sensors, it can accurately detect your heart rate in real time. Smartwatch 100 sports modes to meet your needs (pedometer, GPS distance, calories, breathing training, cycling, fitness, etc.) 24 hours health function (body temperature, heart rate, blood oxygen, sleep detection, stress detection) Let you better understand your health status and be in better shape for every challenge and change.