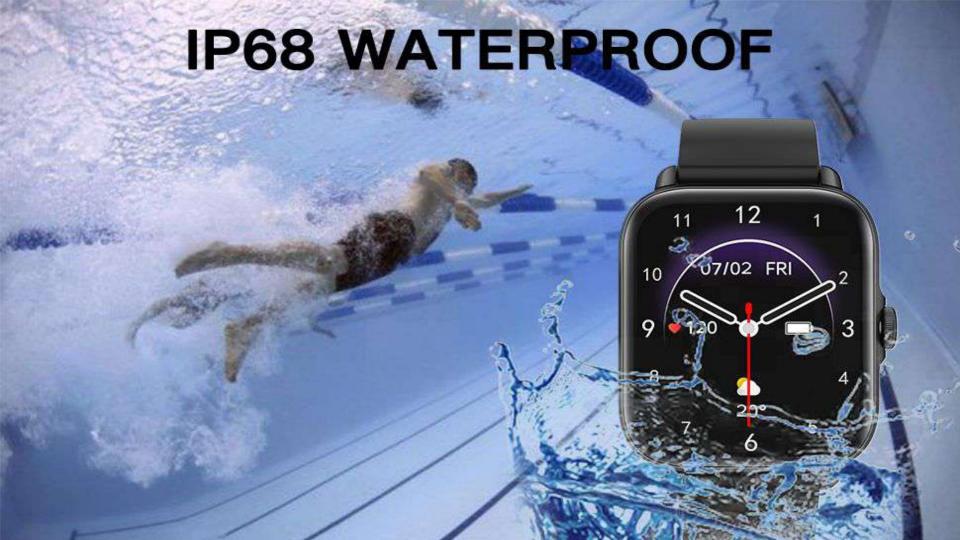

• **[IP68 Waterproof Smart Watch for Android IOS Phones and 235 mAH Long Battery Life]**The smart watch is compatible with iOS 9.0 and Android 4.4 and above devices. The smartwatch with 235 mAH battery capacity can be fully charged in about 2 hours, and it can be used for 2 days bluetooth call. Support 20 days standby time.

- Female Health/Sedentary alert, It gives you gentle reminders to stay active throughout the day if you are stationary for too long.
- Double Layer Waterproof Design, You can wear it when swimming or diving, and enjoy a nice vacation.