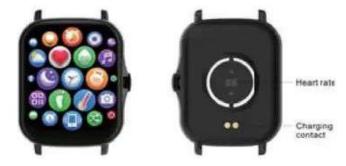

rtant to note that the features and specifications of the "Y20GTA Smart Watch" may differ from the general information provided above. For accurate and up-to-date information on this specific smartwatch model, I recommend checking the official website or product documentation from the manufacturer or trusted sources.

## **Device Maintenance**

Please remember the following tips when you maintain your smart bracelet:

- Clean the smart bracelet regularly, especially its inner side, and keep it dry.
- Adjust the smart bracelet tightness to ensure air circulation.
- Excessive skin care product should not be used for the wrist wearing the smart bracelet.
- Please cease wearing the smart bracelet in case of skin allergy or any discomfort.

Schematic diagram of main body of the smart bracelet



## About the thing

- **JISLA【AII-Day Activity Health Tracking** The fitness watch records daily steps, distance, calorie consumption. It can track and analyse Sleep time and heart rate, also monitor blood oxygen. All data can be synchronized to your phone for analysis and to help you create a scheduled routine to meet your health goals.
- **[28 Sport Modes and Life Assistant]** It supports 28 sport modes, such as swimming, running, climbing, Yoga, and so on. It can also work as an assistant: music and camera control, weather display, sedentary reminder, drink water reminder, alarm clock, stopwatch, flashlight, find phone, which help you live a convenient life.
- **[Smart Watch Bluetooth Call and Smart Notification]** After connecting the watch with your phone, you can directly dial the