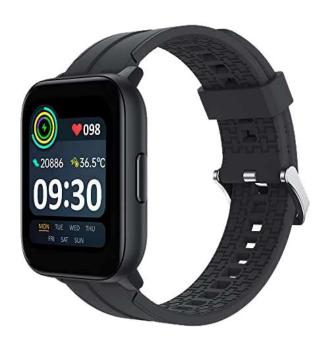

## About the thing

- **JISLA【AII-Day Activity Health Tracking** The fitness watch records daily steps, distance, calorie consumption. It can track and analyse Sleep time and heart rate, also monitor blood oxygen. All data can be synchronized to your phone for analysis and to help you create a scheduled routine to meet your health goals.
- **[28 Sport Modes and Life Assistant]** It supports 28 sport modes, such as swimming, running, climbing, Yoga, and so on. It can also work as an assistant: music and camera control, weather display, sedentary reminder, drink water reminder, alarm clock, stopwatch, flashlight, find phone, which help you live a convenient life.
- **[Smart Watch Bluetooth Call and Smart Notification]** After connecting the watch with your phone, you can directly dial the phone number on the screen to make or answer the call. Also you can receive SMS and APP messages (Text, Facebook, WhatsApp, Instagram, Twitter...) you won't miss any important information.
- **[1.7" HD Full Touch Screen and Customized Watch Face**] High texture metal watch frame with 1.7 "TFT full touch colorful screen bring comfortable touch and excellent visual experience. There are 150+ different watch face styles to choose in the App. You can also customize your watch faces with your loved photos. Also, watch screen will light up every time you raise your hand.

• **[IP68 Waterproof Smart Watch for Android IOS Phones and 235 mAH Long Battery Life]**The smart watch is compatible with iOS 9.0 and Android 4.4 and above devices. The smartwatch with 235 mAH battery capacity can be fully charged in about 2 hours, and it can be used for 2 days bluetooth call. Support 20 days standby time.