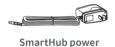

## Set up your Ultra 2 Spotlight Camera

1. Connect the power adapter and the Ethernet cable to your Arlo SmartHub.

2. Download the Arlo Secure App and follow the setup instructions for your camera.

Arlo Technologies Intl. Ltd. Ground Floor, Building 3 University Technology Center Curraheen Road, Cork, T12 EF21 Ireland

## We are here for you.

Visit www.arlo.com/support for quick answers and resources:

- How-to videos
- Troubleshooting tips
- Additional support resources

Mounts

Screw Kit

Ethernet cable

adapter

adapter