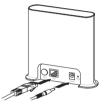

## Set up your Ultra 2 Spotlight Camera

1. Connect the power adapter and the Ethernet cable to your Arlo SmartHub.

2. Download the Arlo Secure App and follow the setup instructions for your camera.

Arlo Technologies Intl. Ltd. Ground Floor, Building 3 University Technology Center Curraheen Road, Cork, T12 EF21 Ireland

Camera power

Camera charging cable

de co