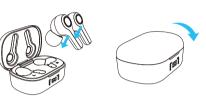

Do not wear the earbuds

like the way shown as

the picture on the right

•The earbuds will automatically turn on after opening the top lid of the charging case.

• Press and hold the power switch for 5s then leave hold, the earbuds will turn on. (Not in the charging compartment and is in the off state)

• Put the earbuds into the charging case and close the lid, they will automatically shut down.

•While in the non-working state, press and hold the power switch for 5s, the two earbuds will be turned off at the same time.