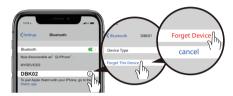

 $\triangle$  If you want to switch the Bluetooth connection to another device, please disable the Bluetooth function in the previously connected device OR delete the pairing name of "DBK02" from the original device. Then the pairing name of "DBK02"can be searched in new device and connected successfully.