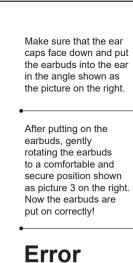

Do not wear the earbuds

like the way shown as

the picture on the right

•The earbuds will automatically turn on after opening the top lid of the charging case.

• Press and hold the power switch for 5s then leave hold, the earbuds will turn on. (Not in the charging compartment and is in the off state)