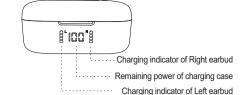

Charging case indicator

White light Left earbud in charging state "L" light on the charging case on Left earbud in full battery state "L" light on the charging case off Right earbud in charging state "R" light on the charging case on Right earbud in full battery state "R" light on the charging case off Charging case in full battery state Displays 100% Displays the percentage of remaining Charging for earbuds power of charging case Charging case in low battery state Displays 5%