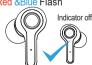

demonstration

1.Tear off the insulating film.

2.Put the earbuds into the charging case and close the lid to charge(the earbuds are in charging state).

3. Open the cover of the charging case and ,they will turn on and pair automatically and will be prepared for pairing to the phone (the indicator will turn to Red and Blue alternately).

Red &Blue Flash

4. The indicator of one earbud will go off and another will flash red and blue light alternately.(In pairing mode)

5. Turn on the Bluetooth function on your phone and search for 【DBK02】 and connect it.

Warm notice: If earbuds are not turned on or there is no sound come out, please put the earbud back into the charging case and close the lid again, make sure that earbuds are in the charging state before opening the lid and taking out them to use (red/blue light flash alternately)