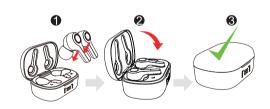

Do not wear the earbuds

like the way shown as

the picture on the right

•The earbuds will automatically turn on after opening the top lid of the charging case.

• Press and hold the power switch for 5s then leave hold, the earbuds will turn on. (Not in the charging compartment and is in the off state)

• Put the earbuds into the charging case and close the lid, they will automatically shut down.

•While in the non-working state, press and hold the power switch for 5s, the two earbuds will be turned off at the same time.

### Steps of charging for earbuds:

Put the earbud in the charging case, and the lid must be closed to charge it, and they will automatically turn off and disconnect when the charging case lid is closed.