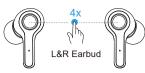

# Restore factory setting

1. When the earbud is on with mobile phone unconnected, click the left and right power switch simultaneously four times quickly. The red and blue lights will be on for 2 seconds and then it will clear its memory and the earbuds will shut down.