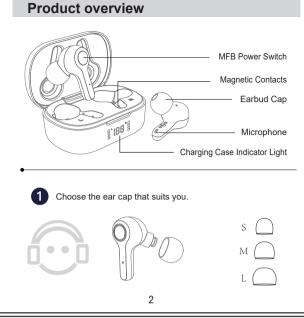

## \_\_\_\_\_\_ Earbuds indicator

| Status                                 | Light                                                                                   |
|----------------------------------------|-----------------------------------------------------------------------------------------|
| Turn on                                | Blue light flashes for 1 second Then the red and blue light flash alternately           |
| Turn off                               | Red light goes out after flashing for one second                                        |
| Search earbuds                         | Red and blue light flash alternately                                                    |
| The earbuds connect successfully       | After successful pairing, the light of the main ear flashes alternately in red and blue |
| Connect with mobile phone successfully | Blue light of both earbuds flash once circularly every 6s                               |
| Music play                             | No light                                                                                |
| Low battery                            | Red light of earbud flashes once every 6s                                               |
| Charging                               | Red light on                                                                            |
| Full battery                           | Red light off                                                                           |
| ·                                      | 11                                                                                      |

Charging case indicator

White light Left earbud in charging state "L" light on the charging case on Left earbud in full battery state "L" light on the charging case off Right earbud in charging state "R" light on the charging case on Right earbud in full battery state "R" light on the charging case off Charging case in full battery state Displays 100% Displays the percentage of remaining Charging for earbuds power of charging case Charging case in low battery state Displays 5%