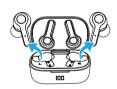

# Restore factory setting

1. When the earbud is on with mobile phone unconnected, click the left and right power switch simultaneously four times quickly. The red and blue lights will be on for 2 seconds and then it will clear its memory and the earbuds will shut down.