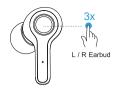

# Siri and other Voice Assistant

IOS and part of the Android users can triple click the left or right power switch to turn on the voice assistant.

The voice assistant will be automatically activated depends in different OS in mobile system.