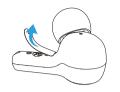

demonstration

1.Tear off the insulating film.

2.Put the earbuds into the charging case and close the lid to charge(the earbuds are in charging state).

3. Open the cover of the charging case and ,they will turn on and pair automatically and will be prepared for pairing to the phone (the indicator will turn to Red and Blue alternately).