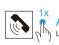

Do not wear the earbuds

like the way shown as

the picture on the right

•The earbuds will automatically turn on after opening the top lid of the charging case.

• Press and hold the power switch for 5s then leave hold, the earbuds will turn on. (Not in the charging compartment and is in the off state)