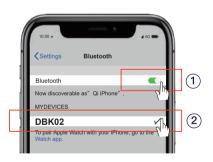

 $\triangle$  If you want to switch the Bluetooth connection to another device, please disable the Bluetooth function in the previously connected device OR delete the pairing name of "DBK02" from the original device. Then the pairing name of "DBK02"can be searched in new device and connected successfully.

2.Please delete all paired records on thephone and search again for "DBK02" on the bluetooth of mobile phone and reconnect.

10