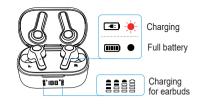

## \_\_\_\_\_\_ Earbuds indicator

| Status                                 | Light                                                                                   |
|----------------------------------------|-----------------------------------------------------------------------------------------|
| Turn on                                | Blue light flashes for 1 second Then the red and blue light flash alternately           |
| Turn off                               | Red light goes out after flashing for one second                                        |
| Search earbuds                         | Red and blue light flash alternately                                                    |
| The earbuds connect successfully       | After successful pairing, the light of the main ear flashes alternately in red and blue |
| Connect with mobile phone successfully | Blue light of both earbuds flash once circularly every 6s                               |
| Music play                             | No light                                                                                |
| Low battery                            | Red light of earbud flashes once every 6s                                               |
| Charging                               | Red light on                                                                            |
| Full battery                           | Red light off                                                                           |
| ·                                      | 11                                                                                      |

Charging case indicator

White light Left earbud in charging state "L" light on the charging case on Left earbud in full battery state "L" light on the charging case off Right earbud in charging state "R" light on the charging case on Right earbud in full battery state "R" light on the charging case off Charging case in full battery state Displays 100% Displays the percentage of remaining Charging for earbuds power of charging case Charging case in low battery state Displays 5%