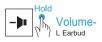

### Warm notice

For any single earbud, when it is in standalone mode, you can't use it to play the previous song or decrease the volume.