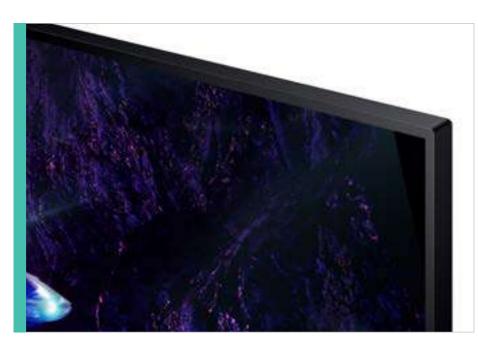

LS24DG302ENXZA\_018\_Detail Bezel\_Black

Note: More product images are available on EasyAds than what is shown above. Teal color bars are for aesthetic purposes only, not shown on uploaded images.

#### Features and Benefits: LS24D302ENXZA / LS27D302ENXZA LS32D302ENXZA

| Headline                   | Feature Name              | Body Copy                                                                                                                                                                                                                                        | Disclaimer | Associated Image          |
|----------------------------|---------------------------|--------------------------------------------------------------------------------------------------------------------------------------------------------------------------------------------------------------------------------------------------|------------|---------------------------|
| Take in the full view      | 3-Sided Borderless Design | Your legacy has no boundaries. The 3-sided<br>borderless design unveils maximum space for<br>bigger, bolder gameplay. Line up two displays<br>precisely in a dual-monitor setup, making it<br>impossible for enemies to slip through the cracks. | N/A        | G30D_06_Borderless_Design |
| Your games tailored to you | Ergonomic Stand           | Reach the height of winning. Swivel, tilt, pivot<br>and adjust your monitor height until all enemies<br>are in perfect view. Your display can be moved<br>freely so you can find total gaming comfort.                                           | N/A        | G30D_07_Ergonomic         |