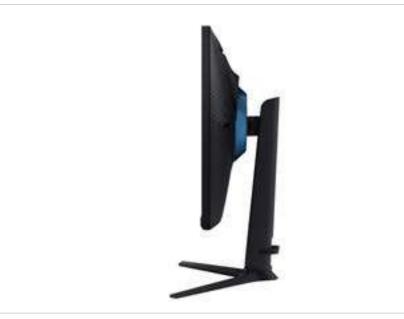

#### **Product Images** LS24DG302ENXZA

FOR RETAILER USE ONLY LS24DG302ENXZA\_021\_Front2\_Black

LS24DG302ENXZA\_001\_Front1\_Black\_Badge

LS24DG302ENXZA\_004\_L perspective\_Black

LS24DG302ENXZA\_017\_Front Over\_Black

LS24DG302ENXZA\_018\_Detail Bezel\_Black

Note: More product images are available on EasyAds than what is shown above. Teal color bars are for aesthetic purposes only, not shown on uploaded images.