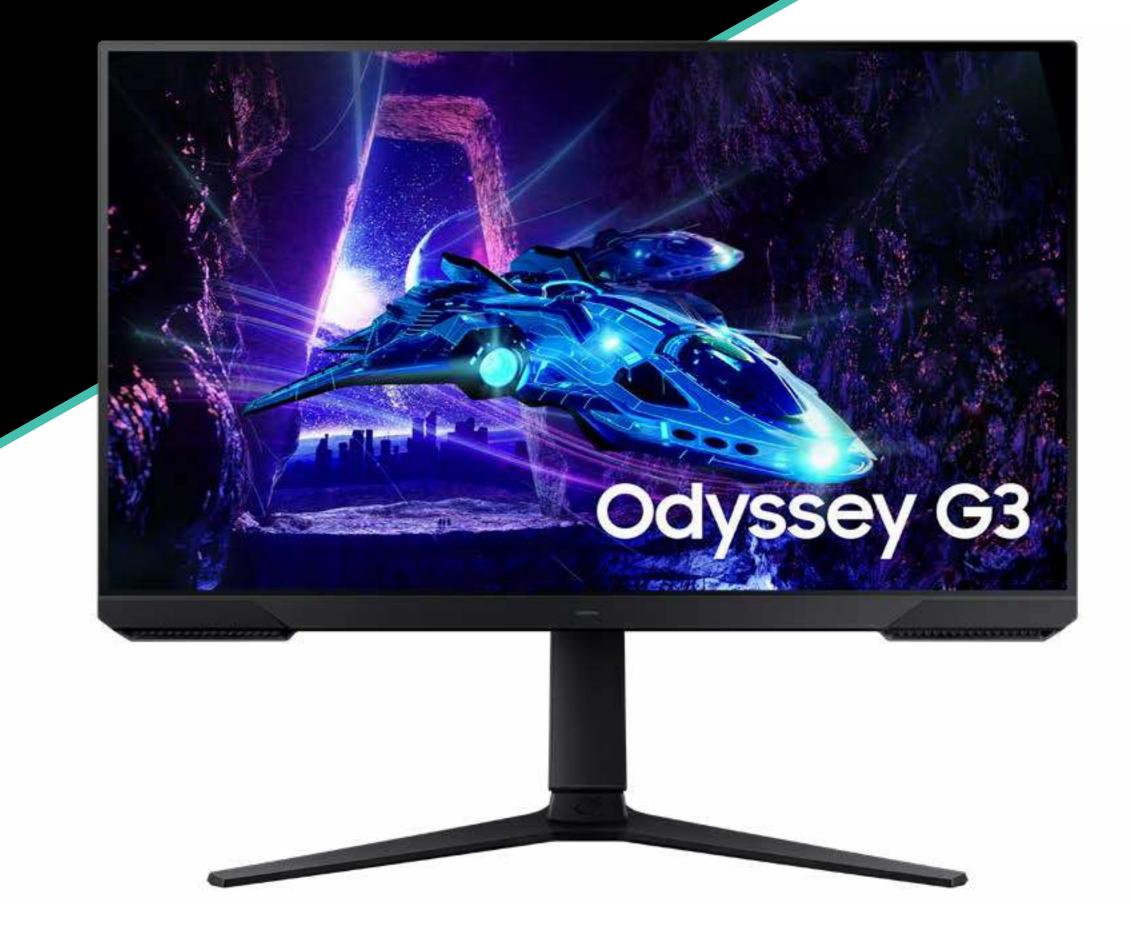

#### **Product Images** LS24DG302ENXZA

FOR RETAILER USE ONLY LS24DG302ENXZA\_021\_Front2\_Black

LS24DG302ENXZA\_001\_Front1\_Black\_Badge

LS24DG302ENXZA\_004\_L perspective\_Black

LS24DG302ENXZA\_017\_Front Over\_Black

LS24DG302ENXZA\_018\_Detail Bezel\_Black

Note: More product images are available on EasyAds than what is shown above. Teal color bars are for aesthetic purposes only, not shown on uploaded images.